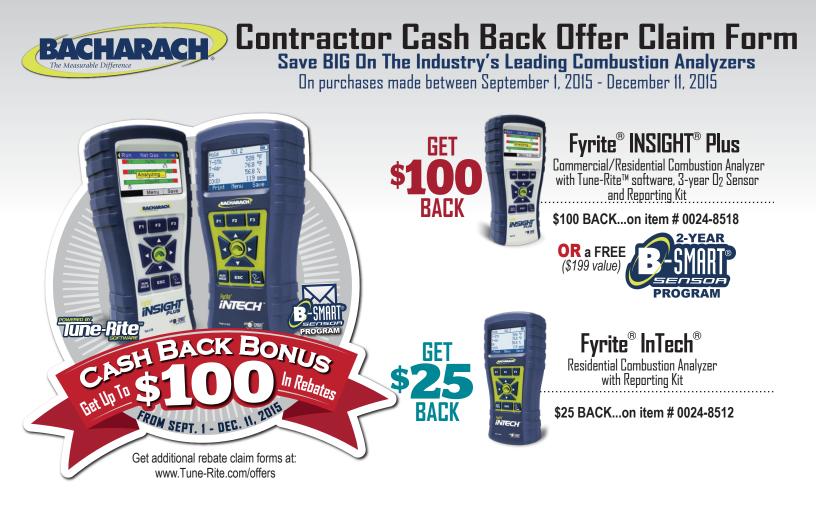

It's easy to get your cash back rebate in 3 steps! **1.** Purchase one or more qualifying Bacharach analyzers from the list above. **2.** Mail in your claim form & proof of purchase. **3.** Receive your rebate in the mail!

## HOW TO GET YOUR CASH BACK REBATE:

1) Between September 1, 2015 and December 11, 2015, purchase a minimum quantity of 1 qualifying item from the products above (no substitutions). 2) Complete this form. Be sure to include serial number of qualifying product(s). For multiple purchase of qualifying products, additional forms may be used. 3) Include original sales receipt showing the itemized purchase / part number, date of purchase, purchase price and the name of the participating authorized Bacharach dealer clearly legible. 4) Circle the qualifying purchase(s) on the receipt and check the respective claim choice on the form below. If choosing the Free B-Smart Program, a customer service representative will call you to confirm your sensor replacement schedule. 5) Mail the form and receipt to the address below. Rebate claims must be submitted & postmarked by Dec. 11, 2015.